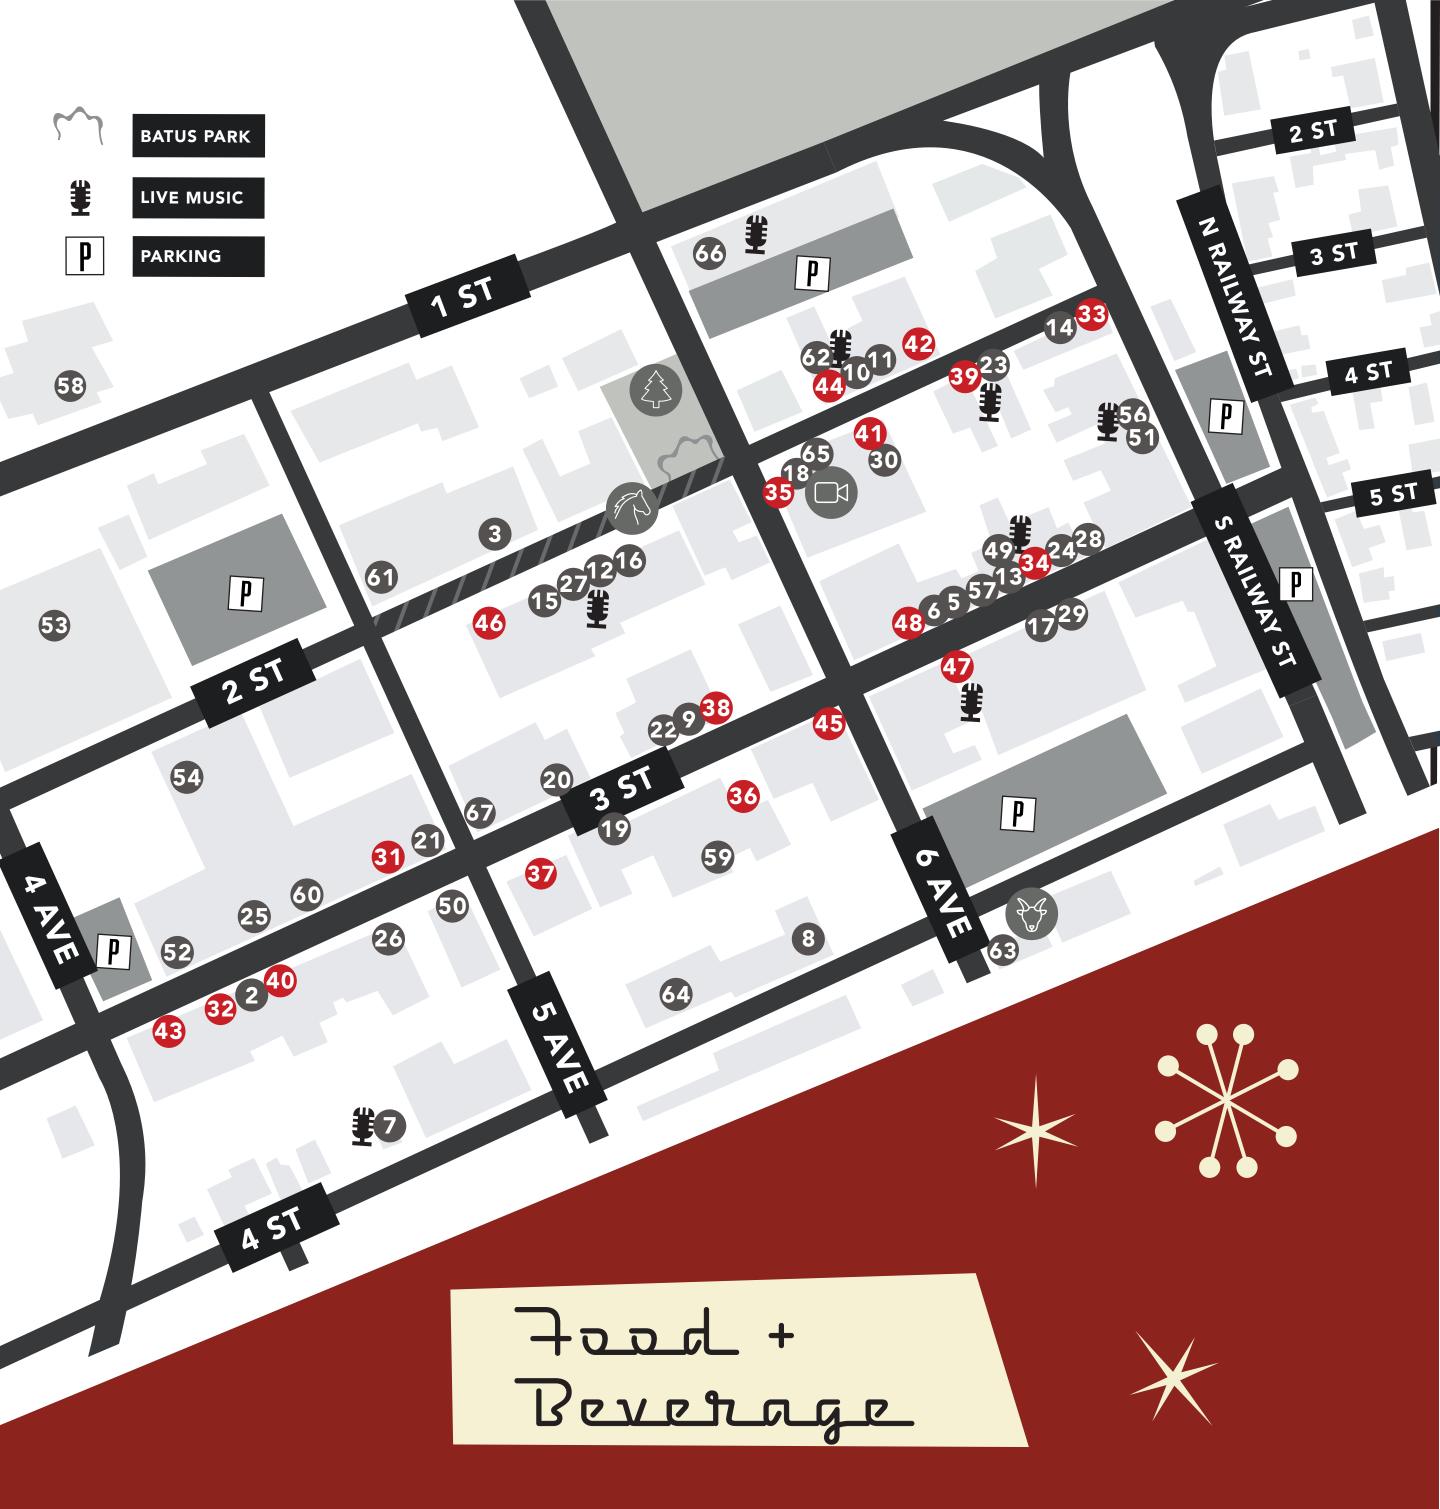

- 31. CASA AMIGOS
- 32. COUNTRY CRUMBS CAFÉ AND BAKERY
- 33. INSPIRE CAFE \*OPEN UNTIL 8PM
- 34. IZOTE LATIN COCINA
- 35. KING BAGEL
- 36. LOCAL PUBLIC EATERY
- 37. MAD HATTER COFFEE ROASTERY
- 38. MEDICINE HAT PIZZA & DONAIR
- 39. MOOSE & SQUIRREL
- **40. OH MY FRUIT CREATIONS**

- 41. REDCLIFF BAKERY
- 42. STATION COFFEE COMPANY
- 43. SUGAR DADDY CHEESECAKES
- 44. THE MEZZ
- 45. THE COPPER LEAF
- 46. THE HAT'S OLIVE TAP
- 47. THE YARD
- 48. TRAVOIS ALE WORKS

- 49. 640 PROFESSIONAL BUILDING
- **50. BRIDGES FAMILY PROGRAMS**
- 51. BEING HUMAN SERVICES/ IMMIGRATION PARTNERSHIP
- **52. CORE ASSOCIATION**
- 53. ESPLANADE ARTS AND HERITAGE CENTRE
- 54. GOLD STAR LIQUOR
- 55. HEALING HANDS OASIS
- 56. ISAAC'S BARBER SHOP
- 57. LUCKY SQUID TATTOO
- 58. MEDICINE HAT PUBLIC LIBRARY