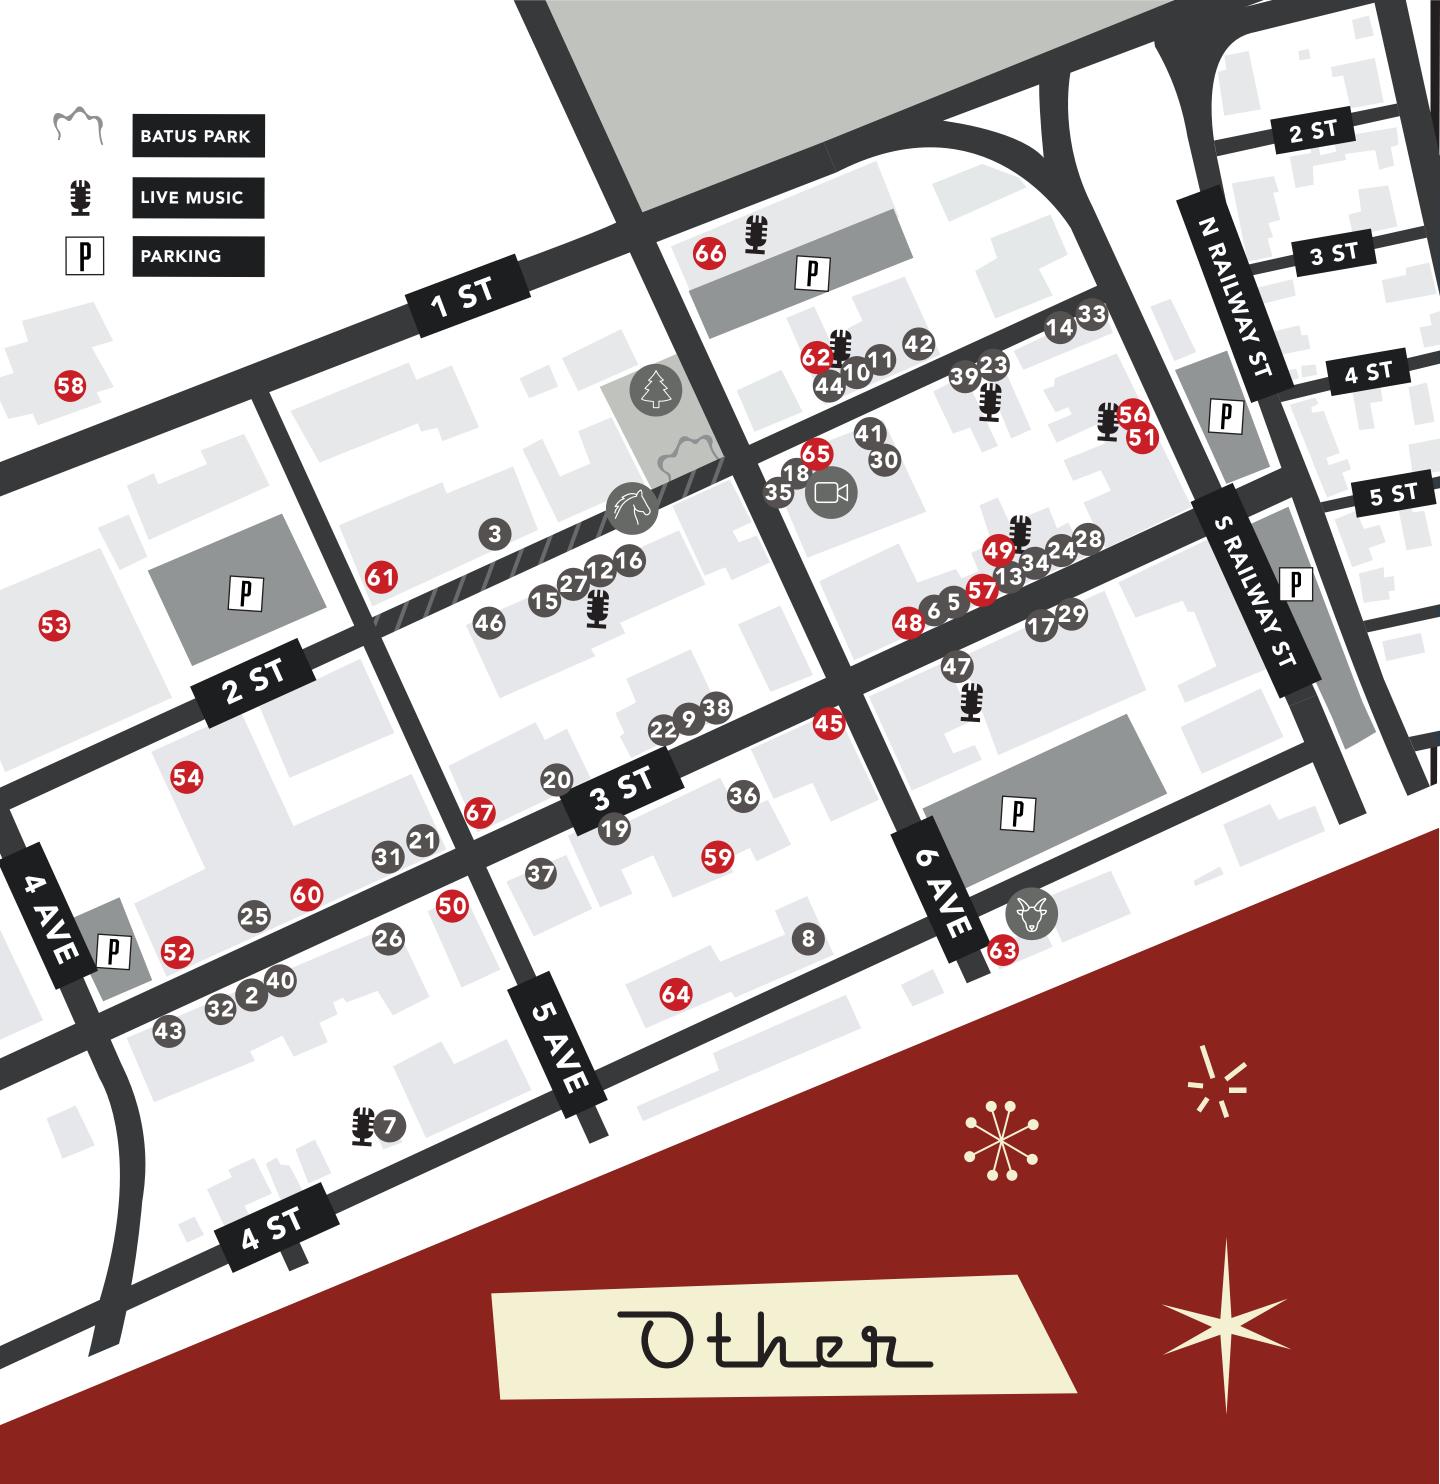

OFFICIAL EVENT

MAP & AGENDA

O MIDNIGHT MADNESS
DOWNTOWN

FRIDAY NOVEMBER 18 — 4:00PM - 12:00AM

35

- 1. 7 RIVERS TRADING CO.
- 2. ARCADE PLAZA

SE ALBERTA WATERSHED ALLIANCE PRIDE ASSOCIATION OF SE ALBERTA TEAS R ME

- 3. BIG AL'S RECORD KINGDOM
- 4. BOTANICALS \*OPEN UNTIL 8PM
- 5. BY THE C
- 6. DYL FASHIONS
- 7. ELLIOT HOME + LIFESTYLE
- 8. EVANGELOS MUSIC LTD.
- 9. EVIL THREATS APPAREL
- 10. FRAMING & ART CENTRE / THE CLAY TRADE
- 11. FRIDAY'S IMAGE
- 12. GIVING & RECEIVING LTD.
- 13. GRAVITY SPORTS
- 14. INDULGE SKIN STUDIO / STUDIO ON SECOND
- 15. KING OF TRADE

16. KO[LAB]+

THE SOCIAL BY RED VELVET STUDIO BY ORGANIC TAN SKYN MEDI SPA NOSH.

- 17. LABELS / BOYS ON THIRD
- 18. LITTLE MUNCHKINS
- 19. MAC'S CIGAR SHOP
- 20. MOTIV CUSTOM APPAREL
- 21. PENNY PROFIT
- 22. POP ROCKS
- 23. SHUT UP N' WEAR IT
- 24. SOUND LOVERS AUDIO VIDEO \*OPEN UNTIL 8PM
- 25. THE POST THRIFT STORE
- 26. THE SALVATION ARMY THRIFT STORE
- 27. TILTED TULIP
- 28. TOP NOTCH CUSTOM KREATIONS
- 29. YOKE X HEM
- 30. WILD CLOVER

- 31. CASA AMIGOS
- 32. COUNTRY CRUMBS CAFÉ AND BAKERY
- 33. INSPIRE CAFE \*OPEN UNTIL 8PM
- 34. IZOTE LATIN COCINA
- 35. KING BAGEL
- 36. LOCAL PUBLIC EATERY
- 37. MAD HATTER COFFEE ROASTERY
- 38. MEDICINE HAT PIZZA & DONAIR
- 39. MOOSE & SQUIRREL
- **40. OH MY FRUIT CREATIONS**

- 41. REDCLIFF BAKERY
- 42. STATION COFFEE COMPANY
- 43. SUGAR DADDY CHEESECAKES
- 44. THE MEZZ
- 45. THE COPPER LEAF
- 46. THE HAT'S OLIVE TAP
- 47. THE YARD
- 48. TRAVOIS ALE WORKS

- 49. 640 PROFESSIONAL BUILDING
- **50. BRIDGES FAMILY PROGRAMS**
- 51. BEING HUMAN SERVICES/ IMMIGRATION PARTNERSHIP
- **52. CORE ASSOCIATION**
- 53. ESPLANADE ARTS AND HERITAGE CENTRE
- 54. GOLD STAR LIQUOR
- 55. HEALING HANDS OASIS
- 56. ISAAC'S BARBER SHOP
- 57. LUCKY SQUID TATTOO
- 58. MEDICINE HAT PUBLIC LIBRARY

- 59. MR. B ART GALLERY
- 60. SIXONESIX ENTERTAINMENT
- 61. ST JOHN'S PRESBYTERIAN CHURCH
- 62. THE BEVERIDGE BUILDING
- 63. THE MEDICINE HAT & DISTRICT CHAMBER OF COMMERCE
- 64. THE MEDICINE HAT VILLA
- **65. THE MONARCH THEATRE**
- **66. TOWNE SQUARE**
- 67. TREX SPACE