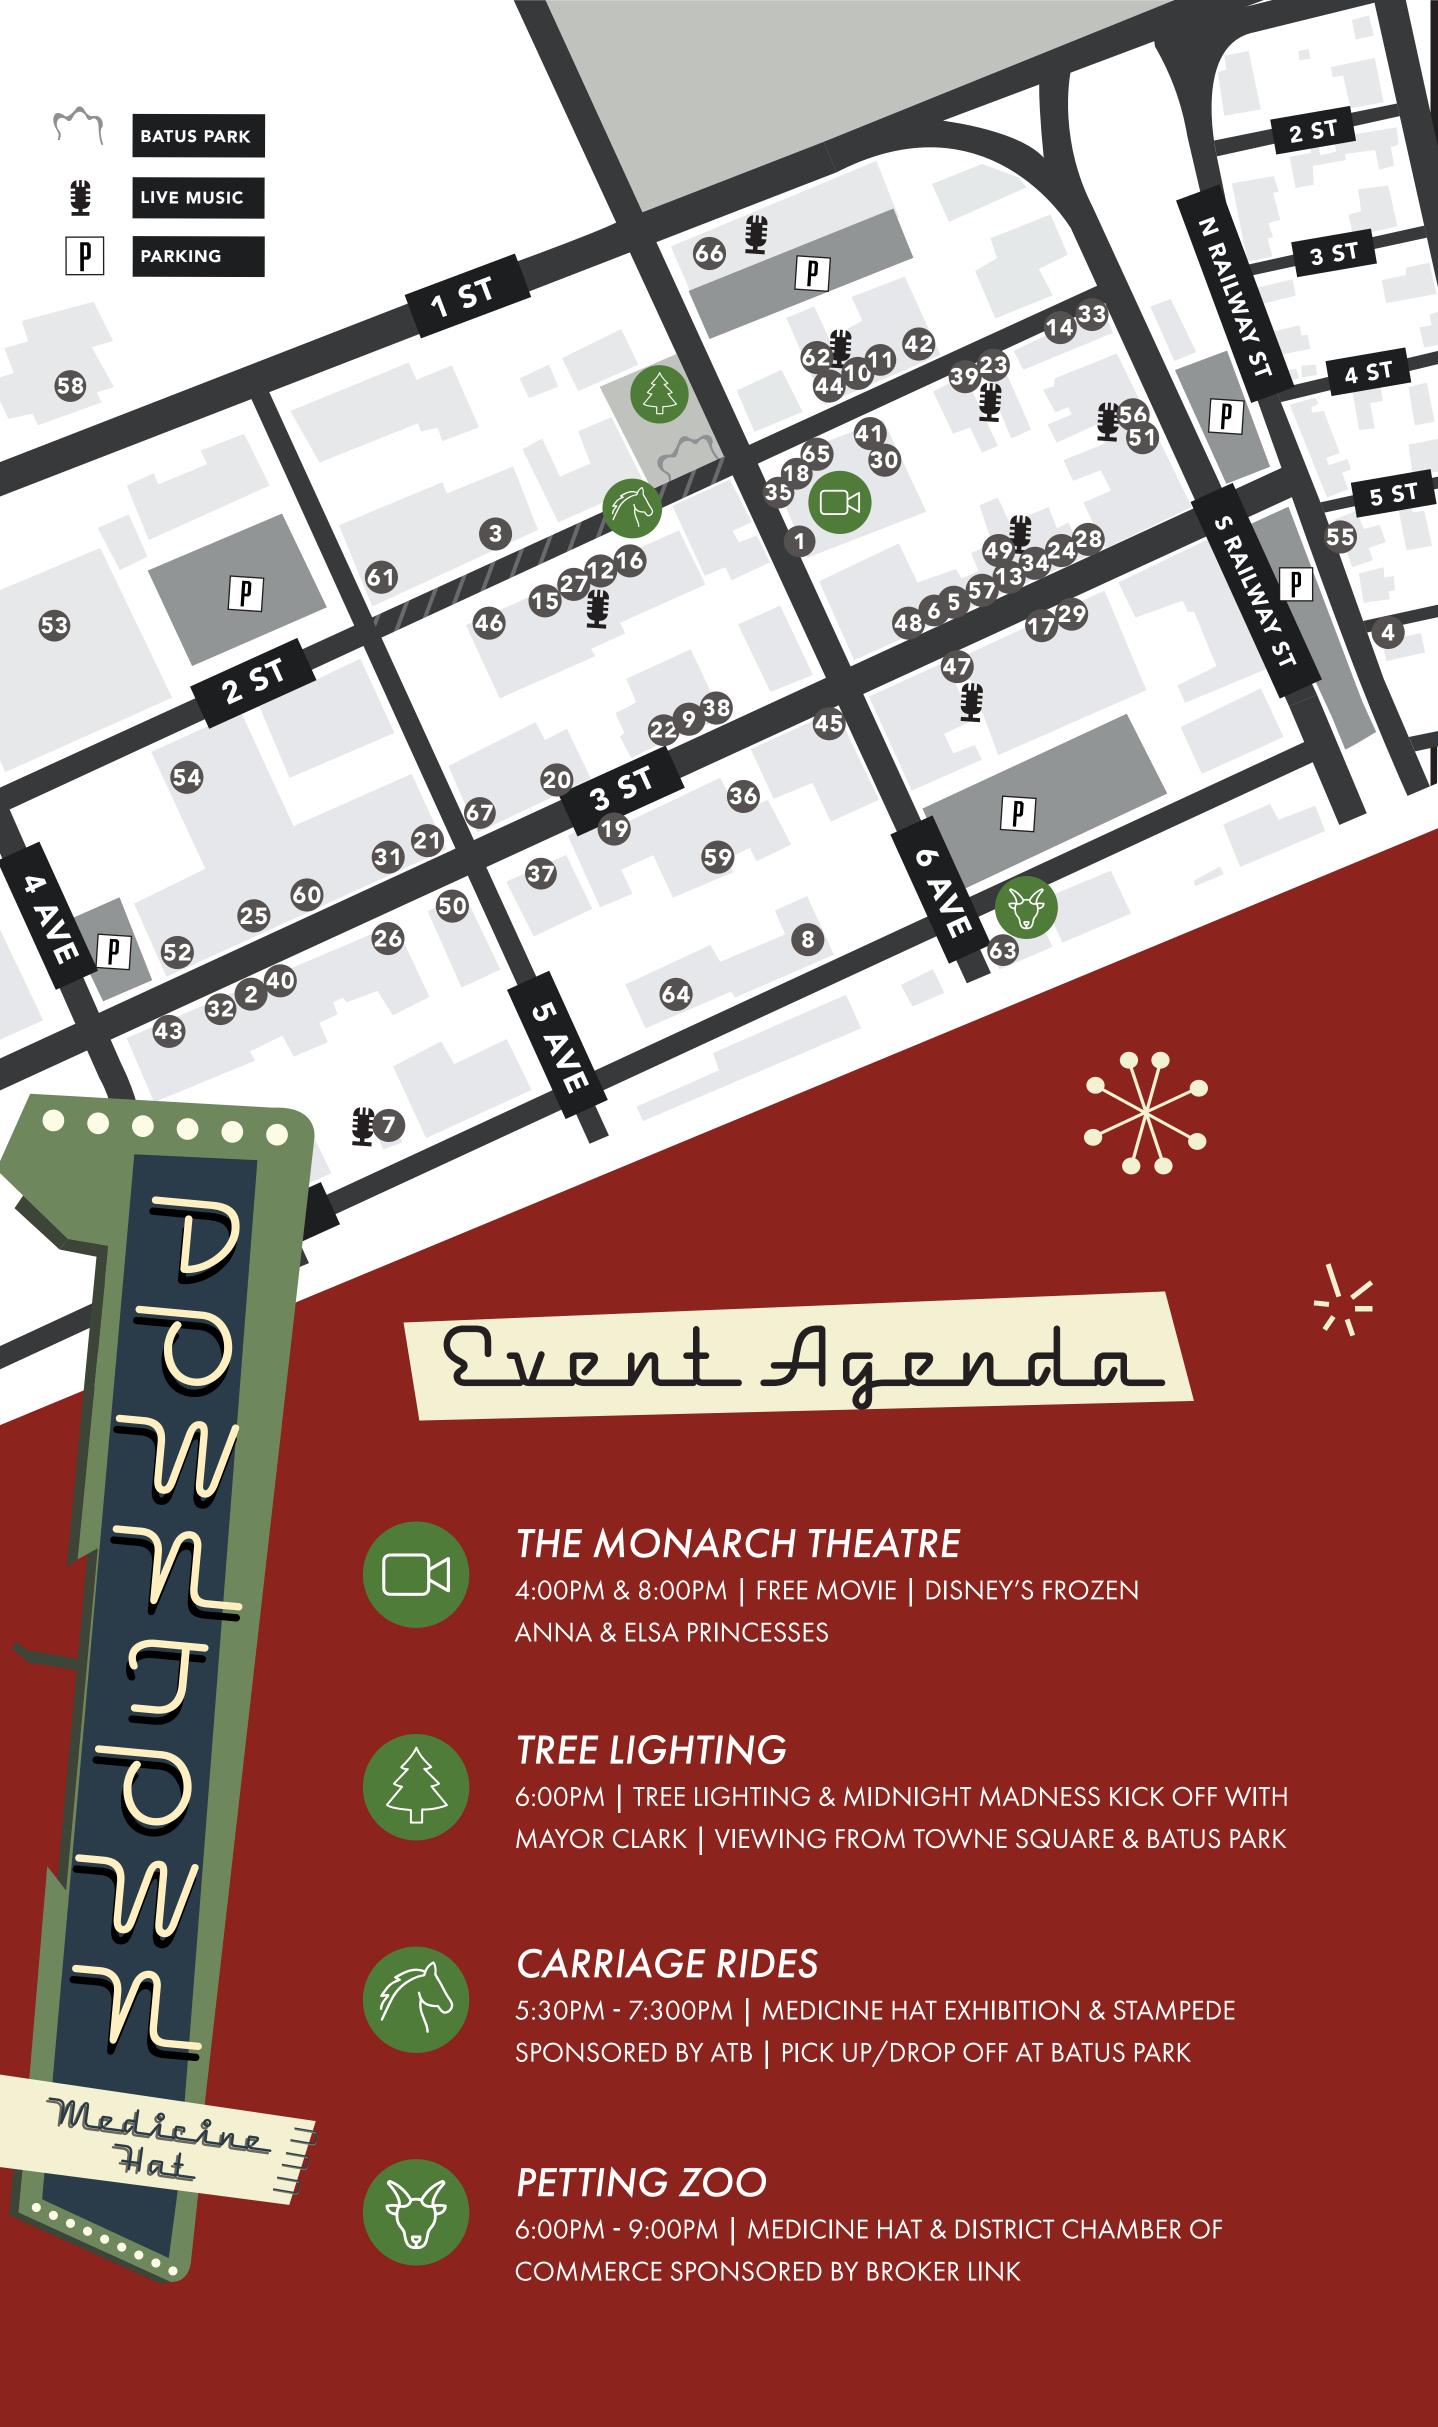

OFFICIAL EVENT

MAP & AGENDA

O MIDNIGHT MADNESS
DOWNTOWN

FRIDAY NOVEMBER 18 — 4:00PM - 12:00AM

35

- 1. 7 RIVERS TRADING CO.
- 2. ARCADE PLAZA

SE ALBERTA WATERSHED ALLIANCE PRIDE ASSOCIATION OF SE ALBERTA TEAS R ME

- 3. BIG AL'S RECORD KINGDOM
- 4. BOTANICALS \*OPEN UNTIL 8PM
- 5. BY THE C
- 6. DYL FASHIONS
- 7. ELLIOT HOME + LIFESTYLE
- 8. EVANGELOS MUSIC LTD.
- 9. EVIL THREATS APPAREL
- 10. FRAMING & ART CENTRE / THE CLAY TRADE
- 11. FRIDAY'S IMAGE
- 12. GIVING & RECEIVING LTD.
- 13. GRAVITY SPORTS
- 14. INDULGE SKIN STUDIO / STUDIO ON SECOND
- 15. KING OF TRADE

16. KO[LAB]+

THE SOCIAL BY RED VELVET STUDIO BY ORGANIC TAN SKYN MEDI SPA NOSH.

- 17. LABELS / BOYS ON THIRD
- 18. LITTLE MUNCHKINS
- 19. MAC'S CIGAR SHOP
- 20. MOTIV CUSTOM APPAREL
- 21. PENNY PROFIT
- 22. POP ROCKS
- 23. SHUT UP N' WEAR IT
- 24. SOUND LOVERS AUDIO VIDEO \*OPEN UNTIL 8PM
- 25. THE POST THRIFT STORE
- 26. THE SALVATION ARMY THRIFT STORE
- 27. TILTED TULIP
- 28. TOP NOTCH CUSTOM KREATIONS
- 29. YOKE X HEM
- 30. WILD CLOVER

- 31. CASA AMIGOS
- 32. COUNTRY CRUMBS CAFÉ AND BAKERY
- 33. INSPIRE CAFE \*OPEN UNTIL 8PM
- 34. IZOTE LATIN COCINA
- 35. KING BAGEL
- 36. LOCAL PUBLIC EATERY
- 37. MAD HATTER COFFEE ROASTERY
- 38. MEDICINE HAT PIZZA & DONAIR
- 39. MOOSE & SQUIRREL
- **40. OH MY FRUIT CREATIONS**

- 41. REDCLIFF BAKERY
- 42. STATION COFFEE COMPANY
- 43. SUGAR DADDY CHEESECAKES
- 44. THE MEZZ
- 45. THE COPPER LEAF
- 46. THE HAT'S OLIVE TAP
- 47. THE YARD
- 48. TRAVOIS ALE WORKS

- 49. 640 PROFESSIONAL BUILDING
- **50. BRIDGES FAMILY PROGRAMS**
- 51. BEING HUMAN SERVICES/ IMMIGRATION PARTNERSHIP
- **52. CORE ASSOCIATION**
- 53. ESPLANADE ARTS AND HERITAGE CENTRE
- 54. GOLD STAR LIQUOR
- 55. HEALING HANDS OASIS
- 56. ISAAC'S BARBER SHOP
- 57. LUCKY SQUID TATTOO
- 58. MEDICINE HAT PUBLIC LIBRARY

- 59. MR. B ART GALLERY
- 60. SIXONESIX ENTERTAINMENT
- 61. ST JOHN'S PRESBYTERIAN CHURCH
- 62. THE BEVERIDGE BUILDING
- 63. THE MEDICINE HAT & DISTRICT CHAMBER OF COMMERCE
- 64. THE MEDICINE HAT VILLA
- **65. THE MONARCH THEATRE**
- **66. TOWNE SQUARE**
- 67. TREX SPACE

#### Other-Inn Activities!

12:00PM | FAMILY MOVIE MATINEE | MHPL - THEATRE

4:00 - 8:00PM | GRINCH TREE MAKE & TAKE | BOTANICALS

4:00 - 9:00PM | CHILI SUPPER | ST JOHN'S PRESBYTERIAN CHURCH

4:00 - 12:00AM | FREE DIY QUILTING WORKSHOP | TREX SPACE

5:00 - 11:00PM | OUTDOOR FIRE PITS | THE YARD

5:00 - 7:00PM | ROAST BEEF DINNER | INSPIRE CAFE

5:30 - 7:30PM | ANNA & ELSA | ESPLANADE

5:30 - 7:30PM | ICE CARVINGS | ESPLANADE - FRONT LAWN

6:00 & 7:00PM | SANTA SING ALONG | MHPL - THEATRE

6:30 & 7:30PM | PUPPET SHOWS | CORE ASSOCIATION

7:00 - 12:00AM | LIVE ART & ART AUCTION | MISTER B. GALLERY

8:00 - 12:00AM | GRINCH TREE MAKE & TAKE | CASA AMIGOS

4:00 - 12:00AM | NOSH & LUCKY'S CEASER BAR | KO[LAB]+